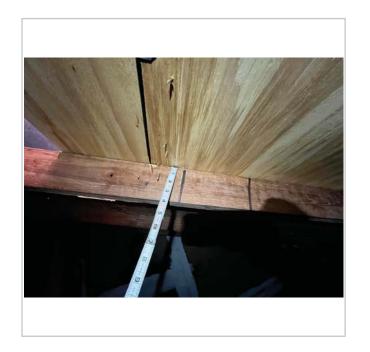

inaccuracies found on the form.

OIR-B1-1802 (Rev. 01/12) Adopted by Rule 69O-170.0155

|                   |                                                                                                                                                                                           | Any system of screws, nails, adhesives, other deck fastening system or truss/rafter spacing that is shown to have an equivalent or greater resistance than 8d common nails spaced a maximum of 6 inches in the field or has a mean uplift resistance of at least 182 psf. |                                                                                                                                                                                                                                                                                                                                                                          |  |  |  |
|-------------------|-------------------------------------------------------------------------------------------------------------------------------------------------------------------------------------------|---------------------------------------------------------------------------------------------------------------------------------------------------------------------------------------------------------------------------------------------------------------------------|--------------------------------------------------------------------------------------------------------------------------------------------------------------------------------------------------------------------------------------------------------------------------------------------------------------------------------------------------------------------------|--|--|--|
|                   |                                                                                                                                                                                           |                                                                                                                                                                                                                                                                           | ed Concrete Roof Deck.                                                                                                                                                                                                                                                                                                                                                   |  |  |  |
|                   |                                                                                                                                                                                           |                                                                                                                                                                                                                                                                           | or unidentified.                                                                                                                                                                                                                                                                                                                                                         |  |  |  |
|                   |                                                                                                                                                                                           |                                                                                                                                                                                                                                                                           |                                                                                                                                                                                                                                                                                                                                                                          |  |  |  |
|                   |                                                                                                                                                                                           | G. No attic a                                                                                                                                                                                                                                                             | ccess.                                                                                                                                                                                                                                                                                                                                                                   |  |  |  |
| 4.                | 5 fe                                                                                                                                                                                      | eet of the inside                                                                                                                                                                                                                                                         | achment: What is the <u>WEAKEST</u> roof to wall connection? (Do not include attachment of hip/valley jacks within e or outside corner of the roof in determination of WEAKEST type)                                                                                                                                                                                     |  |  |  |
|                   | Ш                                                                                                                                                                                         | A. Toe Nails                                                                                                                                                                                                                                                              |                                                                                                                                                                                                                                                                                                                                                                          |  |  |  |
|                   |                                                                                                                                                                                           | _                                                                                                                                                                                                                                                                         | Truss/rafter anchored to top plate of wall using nails driven at an angle through the truss/rafter and attached to the top plate of the wall, or                                                                                                                                                                                                                         |  |  |  |
|                   |                                                                                                                                                                                           |                                                                                                                                                                                                                                                                           | Metal connectors that do not meet the minimal conditions or requirements of B, C, or D                                                                                                                                                                                                                                                                                   |  |  |  |
|                   | Mir                                                                                                                                                                                       | nimal conditio                                                                                                                                                                                                                                                            | ons to qualify for categories B, C, or D. All visible metal connectors are:                                                                                                                                                                                                                                                                                              |  |  |  |
|                   |                                                                                                                                                                                           | $\boxtimes$                                                                                                                                                                                                                                                               | Secured to truss/rafter with a minimum of three (3) nails, and                                                                                                                                                                                                                                                                                                           |  |  |  |
|                   |                                                                                                                                                                                           | X                                                                                                                                                                                                                                                                         | Attached to the wall top plate of the wall framing, or embedded in the bond beam, with less than a ½" gap from the blocking or truss/rafter <b>and</b> blocked no more than 1.5" of the truss/rafter, <b>and</b> free of visible severe corrosion.                                                                                                                       |  |  |  |
|                   | X                                                                                                                                                                                         | B. Clips                                                                                                                                                                                                                                                                  |                                                                                                                                                                                                                                                                                                                                                                          |  |  |  |
|                   |                                                                                                                                                                                           | -                                                                                                                                                                                                                                                                         | Metal connectors that do not wrap over the top of the truss/rafter, or                                                                                                                                                                                                                                                                                                   |  |  |  |
|                   |                                                                                                                                                                                           |                                                                                                                                                                                                                                                                           | Metal connectors with a minimum of 1 strap that wraps over the top of the truss/rafter and does not meet the nail position requirements of C or D, but is secured with a minimum of 3 nails.                                                                                                                                                                             |  |  |  |
| ☐ C. Single Wraps |                                                                                                                                                                                           |                                                                                                                                                                                                                                                                           |                                                                                                                                                                                                                                                                                                                                                                          |  |  |  |
|                   | Metal connectors consisting of a single strap that wraps over the top of the truss/rafter and is secur minimum of 2 nails on the front side and a minimum of 1 nail on the opposing side. |                                                                                                                                                                                                                                                                           |                                                                                                                                                                                                                                                                                                                                                                          |  |  |  |
|                   | ☐ D. Double Wraps                                                                                                                                                                         |                                                                                                                                                                                                                                                                           |                                                                                                                                                                                                                                                                                                                                                                          |  |  |  |
|                   |                                                                                                                                                                                           |                                                                                                                                                                                                                                                                           | Metal Connectors consisting of 2 separate straps that are attached to the wall frame, or embedded in the bond beam, on either side of the truss/rafter where each strap wraps over the top of the truss/rafter and is secured with a minimum of 2 nails on the front side, and a minimum of 1 nail on the opposing side, <b>or</b>                                       |  |  |  |
|                   |                                                                                                                                                                                           |                                                                                                                                                                                                                                                                           | Metal connectors consisting of a single strap that wraps over the top of the truss/rafter, is secured to the wall on both sides, and is secured to the top plate with a minimum of three nails on each side.                                                                                                                                                             |  |  |  |
|                   |                                                                                                                                                                                           | E. Structural                                                                                                                                                                                                                                                             | Anchor bolts structurally connected or reinforced concrete roof.                                                                                                                                                                                                                                                                                                         |  |  |  |
|                   |                                                                                                                                                                                           | ☐ F. Other: G. Unknown or unidentified                                                                                                                                                                                                                                    |                                                                                                                                                                                                                                                                                                                                                                          |  |  |  |
|                   |                                                                                                                                                                                           |                                                                                                                                                                                                                                                                           |                                                                                                                                                                                                                                                                                                                                                                          |  |  |  |
|                   | ☐ H. No attic access                                                                                                                                                                      |                                                                                                                                                                                                                                                                           |                                                                                                                                                                                                                                                                                                                                                                          |  |  |  |
| 5.                |                                                                                                                                                                                           | of Geometry: What is the roof shape? (Do not consider roofs of porches or carports that are attached only to the fascia or wall of host structure over unenclosed space in the determination of roof perimeter or roof area for roof geometry classification).            |                                                                                                                                                                                                                                                                                                                                                                          |  |  |  |
|                   |                                                                                                                                                                                           | A. Hip Roof                                                                                                                                                                                                                                                               | Hip roof with no other roof shapes greater than 10% of the total roof system perimeter.  Total length of non-hip features: feet; Total roof system perimeter: feet                                                                                                                                                                                                       |  |  |  |
|                   |                                                                                                                                                                                           | B. Flat Roof                                                                                                                                                                                                                                                              |                                                                                                                                                                                                                                                                                                                                                                          |  |  |  |
|                   | ×                                                                                                                                                                                         | C. Other Roo                                                                                                                                                                                                                                                              |                                                                                                                                                                                                                                                                                                                                                                          |  |  |  |
| _                 | C                                                                                                                                                                                         | 3 XX7 4                                                                                                                                                                                                                                                                   | D 14 (OWID) ( 4 1 1 1 1 1 4 1 1 4 1 1 4 1 1 1 1 1 1                                                                                                                                                                                                                                                                                                                      |  |  |  |
| 6.                |                                                                                                                                                                                           | A. SWR (als sheathing                                                                                                                                                                                                                                                     | r Resistance (SWR): (standard underlayments or hot-mopped felts do not qualify as an SWR) o called Sealed Roof Deck) Self-adhering polymer modified-bitumen roofing underlayment applied directly to the or foam adhesive SWR barrier (not foamed-on insulation) applied as a supplemental means to protect the from water intrusion in the event of roof covering loss. |  |  |  |
|                   |                                                                                                                                                                                           |                                                                                                                                                                                                                                                                           | or undetermined.                                                                                                                                                                                                                                                                                                                                                         |  |  |  |
| Ins               | spec                                                                                                                                                                                      | tors Initials _                                                                                                                                                                                                                                                           | RK_ Property Address_240 Windward Passage #,901,902, ∎903 Clearwater                                                                                                                                                                                                                                                                                                     |  |  |  |
|                   |                                                                                                                                                                                           | verification fo                                                                                                                                                                                                                                                           | orm is valid for up to five (5) years provided no material changes have been made to the structure or                                                                                                                                                                                                                                                                    |  |  |  |