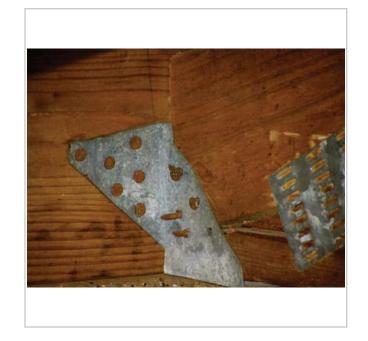

inaccuracies found on the form.

OIR-B1-1802 (Rev. 01/12) Adopted by Rule 69O-170.0155

|                   |                                                                                                                                                                                           | Any system of screws, nails, adhesives, other deck fastening system or truss/rafter spacing that is shown to have an equivalent or greater resistance than 8d common nails spaced a maximum of 6 inches in the field or has a mean uplift resistance of at least 182 psf. |                                                                                                                                                                                                                                                                                                                                                                          |  |  |  |
|-------------------|-------------------------------------------------------------------------------------------------------------------------------------------------------------------------------------------|---------------------------------------------------------------------------------------------------------------------------------------------------------------------------------------------------------------------------------------------------------------------------|--------------------------------------------------------------------------------------------------------------------------------------------------------------------------------------------------------------------------------------------------------------------------------------------------------------------------------------------------------------------------|--|--|--|
|                   |                                                                                                                                                                                           |                                                                                                                                                                                                                                                                           | ed Concrete Roof Deck.                                                                                                                                                                                                                                                                                                                                                   |  |  |  |
|                   |                                                                                                                                                                                           |                                                                                                                                                                                                                                                                           | or unidentified.                                                                                                                                                                                                                                                                                                                                                         |  |  |  |
|                   |                                                                                                                                                                                           |                                                                                                                                                                                                                                                                           |                                                                                                                                                                                                                                                                                                                                                                          |  |  |  |
|                   |                                                                                                                                                                                           | G. No attic a                                                                                                                                                                                                                                                             | ccess.                                                                                                                                                                                                                                                                                                                                                                   |  |  |  |
| 4.                | 5 fe                                                                                                                                                                                      | eet of the inside                                                                                                                                                                                                                                                         | achment: What is the <u>WEAKEST</u> roof to wall connection? (Do not include attachment of hip/valley jacks within e or outside corner of the roof in determination of WEAKEST type)                                                                                                                                                                                     |  |  |  |
|                   | Ш                                                                                                                                                                                         | A. Toe Nails                                                                                                                                                                                                                                                              |                                                                                                                                                                                                                                                                                                                                                                          |  |  |  |
|                   |                                                                                                                                                                                           | _                                                                                                                                                                                                                                                                         | Truss/rafter anchored to top plate of wall using nails driven at an angle through the truss/rafter and attached to the top plate of the wall, or                                                                                                                                                                                                                         |  |  |  |
|                   |                                                                                                                                                                                           |                                                                                                                                                                                                                                                                           | Metal connectors that do not meet the minimal conditions or requirements of B, C, or D                                                                                                                                                                                                                                                                                   |  |  |  |
|                   | Mir                                                                                                                                                                                       | nimal conditio                                                                                                                                                                                                                                                            | ons to qualify for categories B, C, or D. All visible metal connectors are:                                                                                                                                                                                                                                                                                              |  |  |  |
|                   |                                                                                                                                                                                           | $\boxtimes$                                                                                                                                                                                                                                                               | Secured to truss/rafter with a minimum of three (3) nails, and                                                                                                                                                                                                                                                                                                           |  |  |  |
|                   |                                                                                                                                                                                           | X                                                                                                                                                                                                                                                                         | Attached to the wall top plate of the wall framing, or embedded in the bond beam, with less than a ½" gap from the blocking or truss/rafter <b>and</b> blocked no more than 1.5" of the truss/rafter, <b>and</b> free of visible severe corrosion.                                                                                                                       |  |  |  |
|                   | X                                                                                                                                                                                         | B. Clips                                                                                                                                                                                                                                                                  |                                                                                                                                                                                                                                                                                                                                                                          |  |  |  |
|                   |                                                                                                                                                                                           | -                                                                                                                                                                                                                                                                         | Metal connectors that do not wrap over the top of the truss/rafter, or                                                                                                                                                                                                                                                                                                   |  |  |  |
|                   |                                                                                                                                                                                           |                                                                                                                                                                                                                                                                           | Metal connectors with a minimum of 1 strap that wraps over the top of the truss/rafter and does not meet the nail position requirements of C or D, but is secured with a minimum of 3 nails.                                                                                                                                                                             |  |  |  |
| ☐ C. Single Wraps |                                                                                                                                                                                           |                                                                                                                                                                                                                                                                           |                                                                                                                                                                                                                                                                                                                                                                          |  |  |  |
|                   | Metal connectors consisting of a single strap that wraps over the top of the truss/rafter and is secur minimum of 2 nails on the front side and a minimum of 1 nail on the opposing side. |                                                                                                                                                                                                                                                                           |                                                                                                                                                                                                                                                                                                                                                                          |  |  |  |
|                   | ☐ D. Double Wraps                                                                                                                                                                         |                                                                                                                                                                                                                                                                           |                                                                                                                                                                                                                                                                                                                                                                          |  |  |  |
|                   |                                                                                                                                                                                           |                                                                                                                                                                                                                                                                           | Metal Connectors consisting of 2 separate straps that are attached to the wall frame, or embedded in the bond beam, on either side of the truss/rafter where each strap wraps over the top of the truss/rafter and is secured with a minimum of 2 nails on the front side, and a minimum of 1 nail on the opposing side, <b>or</b>                                       |  |  |  |
|                   |                                                                                                                                                                                           |                                                                                                                                                                                                                                                                           | Metal connectors consisting of a single strap that wraps over the top of the truss/rafter, is secured to the wall on both sides, and is secured to the top plate with a minimum of three nails on each side.                                                                                                                                                             |  |  |  |
|                   |                                                                                                                                                                                           | E. Structural                                                                                                                                                                                                                                                             | Anchor bolts structurally connected or reinforced concrete roof.                                                                                                                                                                                                                                                                                                         |  |  |  |
|                   |                                                                                                                                                                                           | ☐ F. Other: G. Unknown or unidentified                                                                                                                                                                                                                                    |                                                                                                                                                                                                                                                                                                                                                                          |  |  |  |
|                   |                                                                                                                                                                                           |                                                                                                                                                                                                                                                                           |                                                                                                                                                                                                                                                                                                                                                                          |  |  |  |
|                   | ☐ H. No attic access                                                                                                                                                                      |                                                                                                                                                                                                                                                                           |                                                                                                                                                                                                                                                                                                                                                                          |  |  |  |
| 5.                |                                                                                                                                                                                           | of Geometry: What is the roof shape? (Do not consider roofs of porches or carports that are attached only to the fascia or wall of host structure over unenclosed space in the determination of roof perimeter or roof area for roof geometry classification).            |                                                                                                                                                                                                                                                                                                                                                                          |  |  |  |
|                   |                                                                                                                                                                                           | A. Hip Roof                                                                                                                                                                                                                                                               | Hip roof with no other roof shapes greater than 10% of the total roof system perimeter.  Total length of non-hip features: feet; Total roof system perimeter: feet                                                                                                                                                                                                       |  |  |  |
|                   |                                                                                                                                                                                           | B. Flat Roof                                                                                                                                                                                                                                                              |                                                                                                                                                                                                                                                                                                                                                                          |  |  |  |
|                   | ×                                                                                                                                                                                         | C. Other Roo                                                                                                                                                                                                                                                              |                                                                                                                                                                                                                                                                                                                                                                          |  |  |  |
| _                 | C                                                                                                                                                                                         | 3 XX7 4                                                                                                                                                                                                                                                                   | D 14 (OWID) ( 4 1 1 1 1 1 4 1 1 4 1 1 4 1 1 1 1 1 1                                                                                                                                                                                                                                                                                                                      |  |  |  |
| 6.                |                                                                                                                                                                                           | A. SWR (als sheathing                                                                                                                                                                                                                                                     | r Resistance (SWR): (standard underlayments or hot-mopped felts do not qualify as an SWR) o called Sealed Roof Deck) Self-adhering polymer modified-bitumen roofing underlayment applied directly to the or foam adhesive SWR barrier (not foamed-on insulation) applied as a supplemental means to protect the from water intrusion in the event of roof covering loss. |  |  |  |
|                   |                                                                                                                                                                                           |                                                                                                                                                                                                                                                                           | or undetermined.                                                                                                                                                                                                                                                                                                                                                         |  |  |  |
| Ins               | spec                                                                                                                                                                                      | tors Initials _                                                                                                                                                                                                                                                           | RK_ Property Address_240 Windward Passage #,901,902, ∎903 Clearwater                                                                                                                                                                                                                                                                                                     |  |  |  |
|                   |                                                                                                                                                                                           | verification fo                                                                                                                                                                                                                                                           | orm is valid for up to five (5) years provided no material changes have been made to the structure or                                                                                                                                                                                                                                                                    |  |  |  |