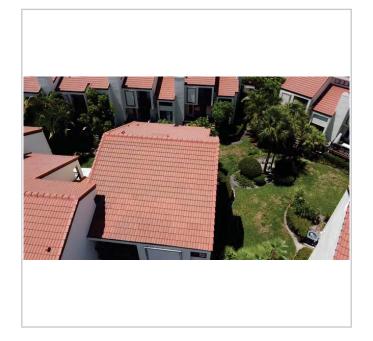

- A. Exterior Openings Cyclic Pressure and 9-lb Large Missile (4.5 lb for skylights only) All Glazed openings are protected at a minimum, with impact resistant coverings or products listed as wind borne debris protection devices in the product approval system of the State of Florida or Miami-Dade County and meet the requirements of one of the following for "Cyclic Pressure and Large Missile Impact" (Level A in the table above).
  - Miami-Dade County PA 201, 202, and 203
  - Florida Building Code Testing Application Standard (TAS) 201, 202, and 203