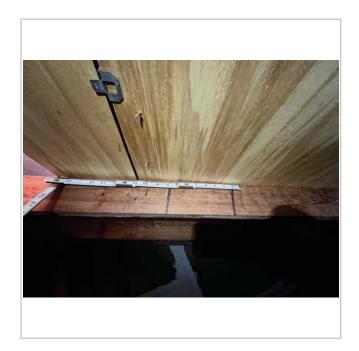

inaccuracies found on the form.

OIR-B1-1802 (Rev. 01/12) Adopted by Rule 69O-170.0155

|                   |                                                                                                                                                                                           | Any system of screws, nails, adhesives, other deck fastening system or truss/rafter spacing that is shown to have an equivalent or greater resistance than 8d common nails spaced a maximum of 6 inches in the field or has a mean uplift resistance of at least 182 psf. |                                                                                                                                                                                                                                                                                                                                                                          |  |  |  |
|-------------------|-------------------------------------------------------------------------------------------------------------------------------------------------------------------------------------------|---------------------------------------------------------------------------------------------------------------------------------------------------------------------------------------------------------------------------------------------------------------------------|--------------------------------------------------------------------------------------------------------------------------------------------------------------------------------------------------------------------------------------------------------------------------------------------------------------------------------------------------------------------------|--|--|--|
|                   |                                                                                                                                                                                           |                                                                                                                                                                                                                                                                           | ed Concrete Roof Deck.                                                                                                                                                                                                                                                                                                                                                   |  |  |  |
|                   |                                                                                                                                                                                           |                                                                                                                                                                                                                                                                           | or unidentified.                                                                                                                                                                                                                                                                                                                                                         |  |  |  |
|                   |                                                                                                                                                                                           |                                                                                                                                                                                                                                                                           |                                                                                                                                                                                                                                                                                                                                                                          |  |  |  |
|                   |                                                                                                                                                                                           | G. No attic a                                                                                                                                                                                                                                                             | ccess.                                                                                                                                                                                                                                                                                                                                                                   |  |  |  |
| 4.                | 5 fe                                                                                                                                                                                      | eet of the inside                                                                                                                                                                                                                                                         | achment: What is the <u>WEAKEST</u> roof to wall connection? (Do not include attachment of hip/valley jacks within e or outside corner of the roof in determination of WEAKEST type)                                                                                                                                                                                     |  |  |  |
|                   | Ш                                                                                                                                                                                         | A. Toe Nails                                                                                                                                                                                                                                                              |                                                                                                                                                                                                                                                                                                                                                                          |  |  |  |
|                   |                                                                                                                                                                                           | _                                                                                                                                                                                                                                                                         | Truss/rafter anchored to top plate of wall using nails driven at an angle through the truss/rafter and attached to the top plate of the wall, or                                                                                                                                                                                                                         |  |  |  |
|                   |                                                                                                                                                                                           |                                                                                                                                                                                                                                                                           | Metal connectors that do not meet the minimal conditions or requirements of B, C, or D                                                                                                                                                                                                                                                                                   |  |  |  |
|                   | Mir                                                                                                                                                                                       | nimal conditio                                                                                                                                                                                                                                                            | ons to qualify for categories B, C, or D. All visible metal connectors are:                                                                                                                                                                                                                                                                                              |  |  |  |
|                   |                                                                                                                                                                                           | $\boxtimes$                                                                                                                                                                                                                                                               | Secured to truss/rafter with a minimum of three (3) nails, and                                                                                                                                                                                                                                                                                                           |  |  |  |
|                   |                                                                                                                                                                                           | X                                                                                                                                                                                                                                                                         | Attached to the wall top plate of the wall framing, or embedded in the bond beam, with less than a ½" gap from the blocking or truss/rafter <b>and</b> blocked no more than 1.5" of the truss/rafter, <b>and</b> free of visible severe corrosion.                                                                                                                       |  |  |  |
|                   | X                                                                                                                                                                                         | B. Clips                                                                                                                                                                                                                                                                  |                                                                                                                                                                                                                                                                                                                                                                          |  |  |  |
|                   |                                                                                                                                                                                           | -                                                                                                                                                                                                                                                                         | Metal connectors that do not wrap over the top of the truss/rafter, or                                                                                                                                                                                                                                                                                                   |  |  |  |
|                   |                                                                                                                                                                                           |                                                                                                                                                                                                                                                                           | Metal connectors with a minimum of 1 strap that wraps over the top of the truss/rafter and does not meet the nail position requirements of C or D, but is secured with a minimum of 3 nails.                                                                                                                                                                             |  |  |  |
| ☐ C. Single Wraps |                                                                                                                                                                                           |                                                                                                                                                                                                                                                                           |                                                                                                                                                                                                                                                                                                                                                                          |  |  |  |
|                   | Metal connectors consisting of a single strap that wraps over the top of the truss/rafter and is secur minimum of 2 nails on the front side and a minimum of 1 nail on the opposing side. |                                                                                                                                                                                                                                                                           |                                                                                                                                                                                                                                                                                                                                                                          |  |  |  |
|                   | ☐ D. Double Wraps                                                                                                                                                                         |                                                                                                                                                                                                                                                                           |                                                                                                                                                                                                                                                                                                                                                                          |  |  |  |
|                   |                                                                                                                                                                                           |                                                                                                                                                                                                                                                                           | Metal Connectors consisting of 2 separate straps that are attached to the wall frame, or embedded in the bond beam, on either side of the truss/rafter where each strap wraps over the top of the truss/rafter and is secured with a minimum of 2 nails on the front side, and a minimum of 1 nail on the opposing side, <b>or</b>                                       |  |  |  |
|                   |                                                                                                                                                                                           |                                                                                                                                                                                                                                                                           | Metal connectors consisting of a single strap that wraps over the top of the truss/rafter, is secured to the wall on both sides, and is secured to the top plate with a minimum of three nails on each side.                                                                                                                                                             |  |  |  |
|                   |                                                                                                                                                                                           | E. Structural                                                                                                                                                                                                                                                             | Anchor bolts structurally connected or reinforced concrete roof.                                                                                                                                                                                                                                                                                                         |  |  |  |
|                   |                                                                                                                                                                                           | ☐ F. Other: G. Unknown or unidentified                                                                                                                                                                                                                                    |                                                                                                                                                                                                                                                                                                                                                                          |  |  |  |
|                   |                                                                                                                                                                                           |                                                                                                                                                                                                                                                                           |                                                                                                                                                                                                                                                                                                                                                                          |  |  |  |
|                   | ☐ H. No attic access                                                                                                                                                                      |                                                                                                                                                                                                                                                                           |                                                                                                                                                                                                                                                                                                                                                                          |  |  |  |
| 5.                |                                                                                                                                                                                           | of Geometry: What is the roof shape? (Do not consider roofs of porches or carports that are attached only to the fascia or wall of host structure over unenclosed space in the determination of roof perimeter or roof area for roof geometry classification).            |                                                                                                                                                                                                                                                                                                                                                                          |  |  |  |
|                   |                                                                                                                                                                                           | A. Hip Roof                                                                                                                                                                                                                                                               | Hip roof with no other roof shapes greater than 10% of the total roof system perimeter.  Total length of non-hip features: feet; Total roof system perimeter: feet                                                                                                                                                                                                       |  |  |  |
|                   |                                                                                                                                                                                           | B. Flat Roof                                                                                                                                                                                                                                                              |                                                                                                                                                                                                                                                                                                                                                                          |  |  |  |
|                   | ×                                                                                                                                                                                         | C. Other Roo                                                                                                                                                                                                                                                              |                                                                                                                                                                                                                                                                                                                                                                          |  |  |  |
| _                 | C                                                                                                                                                                                         | 3 XX7 4                                                                                                                                                                                                                                                                   | D 14 (OWID) ( 4 1 1 1 1 1 4 1 1 4 1 1 4 1 1 1 1 1 1                                                                                                                                                                                                                                                                                                                      |  |  |  |
| 6.                |                                                                                                                                                                                           | A. SWR (als sheathing                                                                                                                                                                                                                                                     | r Resistance (SWR): (standard underlayments or hot-mopped felts do not qualify as an SWR) o called Sealed Roof Deck) Self-adhering polymer modified-bitumen roofing underlayment applied directly to the or foam adhesive SWR barrier (not foamed-on insulation) applied as a supplemental means to protect the from water intrusion in the event of roof covering loss. |  |  |  |
|                   |                                                                                                                                                                                           |                                                                                                                                                                                                                                                                           | or undetermined.                                                                                                                                                                                                                                                                                                                                                         |  |  |  |
| Ins               | spec                                                                                                                                                                                      | tors Initials _                                                                                                                                                                                                                                                           | RK_ Property Address_240 Windward Passage #,901,902, ∎903 Clearwater                                                                                                                                                                                                                                                                                                     |  |  |  |
|                   |                                                                                                                                                                                           | verification fo                                                                                                                                                                                                                                                           | orm is valid for up to five (5) years provided no material changes have been made to the structure or                                                                                                                                                                                                                                                                    |  |  |  |